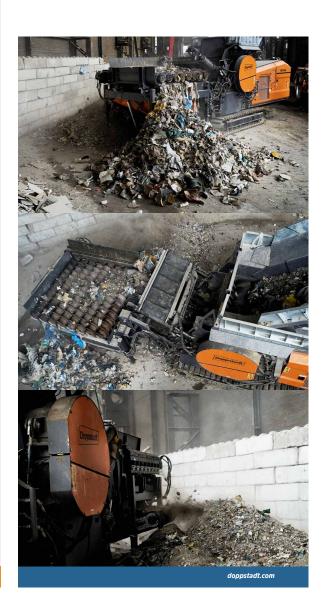

## SPIRAL SHAFT SEPARATOR

METHOR CARRIER

- Proven and patented SWS technology separates difficult materials without materials clogging or wrapping
- Spiral shafts are highly wear-resistant and are characterized by a long service life
- Large selection of different spiral shaft decks offer optimum adaptation to the required grain size range
- Adjustment of incline and rotation speed allows to respond to different material requirements
- Attachment is picked up with the adapter of the Methor and powered by the auxiliary hydraulics
- Integrated support legs allow rapid set down and change to another attachment within minutes without additional equipment
- No support is required in operation, so the machine can be moved during work