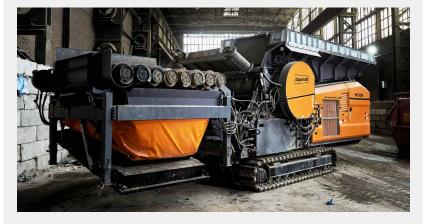

## SPIRAL SHAFT SEPARATOR

METHOR CARRIER

- Proven and patented SWS technology separates difficult materials without materials clogging or wrapping
- Spiral shafts are highly wear-resistant and are characterized by a long service life
- Large selection of different spiral shaft decks offer optimum adaptation to the required grain size range
- Adjustment of incline and rotation speed allows to respond to different material requirements
- Attachment is picked up with the adapter of the Methor and powered by the auxiliary hydraulics
- Integrated support legs allow rapid set down and change to another attachment within minutes without additional equipment
- No support is required in operation, so the machine can be moved during work

## SPIRAL SHAFT SEPARATOR

| Length                 | 2780 mm                   |
|------------------------|---------------------------|
| Width                  | 2480 mm                   |
| Height                 | 2350 mm                   |
| DISCHARGE HEIGHT       |                           |
| Coarse fraction        | 1950 mm                   |
| Fine fraction          | 1270 mm                   |
| DRIVE SPIRAL SHAFT     | SEPARATOR                 |
| Engine type            | Hydraulic                 |
| OTHERS                 |                           |
| Weight                 | 3200 kg                   |
| Integrated support leg | S                         |
| METHOR CARRIER WI      | TH SPIRAL SHAFT SEPARATOR |
| Chassis                | Tracked chassis           |
| Drive                  | Diesel hydraulic          |
| Overall weight         | 18200 kg                  |
| Transport width        | 2520 mm                   |
| Transport height       | 3125 mm                   |
| Transport length       | 10135 mm                  |
| Loading height         | 3150 mm                   |