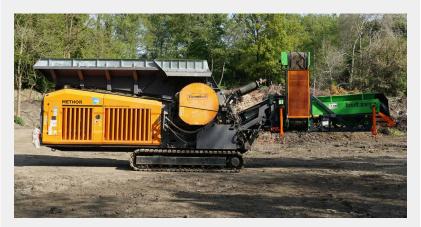

## STAR SCREEN

**METHOR CARRIER** 

- Different arrangement of the stars offers grain sizes from 0-6 mm up to 0-45 mm
- Screen stars strongly decompose the material and screen even moist, cohesive materials with high throughput and without forming clumps
- Adjustment of incline and rotation speed allows to respond to different material requirements
- Simple reversing allows to release blockages quickly
- Attachment is picked up with the adapter of the Methor and powered by the auxiliary hydraulics
- Integrated support legs allow rapid set down and change to another attachment within minutes without additional equipment
- No support is required in operation, so the machine can be moved during work

## METHOR CARRIER WITH STAR SCREEN

| Chassis          | Tracked chassis  |
|------------------|------------------|
| Drive            | Diesel hydraulic |
| Overall weight   | 16600 kg         |
| Transport width  | 2520 mm          |
| Transport height | 3160 mm          |
| Transport length | 11000 mm         |
| Loading height   | 3150 mm          |