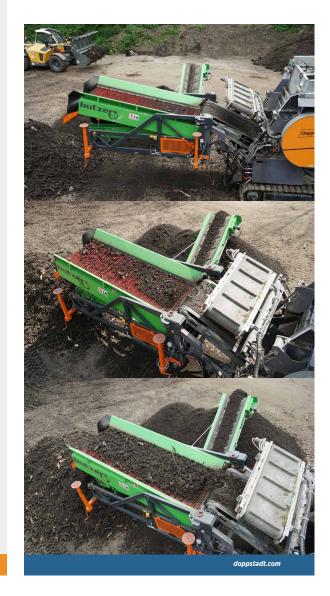

## STAR SCREEN

**METHOR CARRIER** 

- Different arrangement of the stars offers grain sizes from 0-6 mm up to 0-45 mm
- Screen stars strongly decompose the material and screen even moist, cohesive materials with high throughput and without forming clumps
- Adjustment of incline and rotation speed allows to respond to different material requirements
- Simple reversing allows to release blockages quickly
- Attachment is picked up with the adapter of the Methor and powered by the auxiliary hydraulics
- Integrated support legs allow rapid set down and change to another attachment within minutes without additional equipment
- No support is required in operation, so the machine can be moved during work